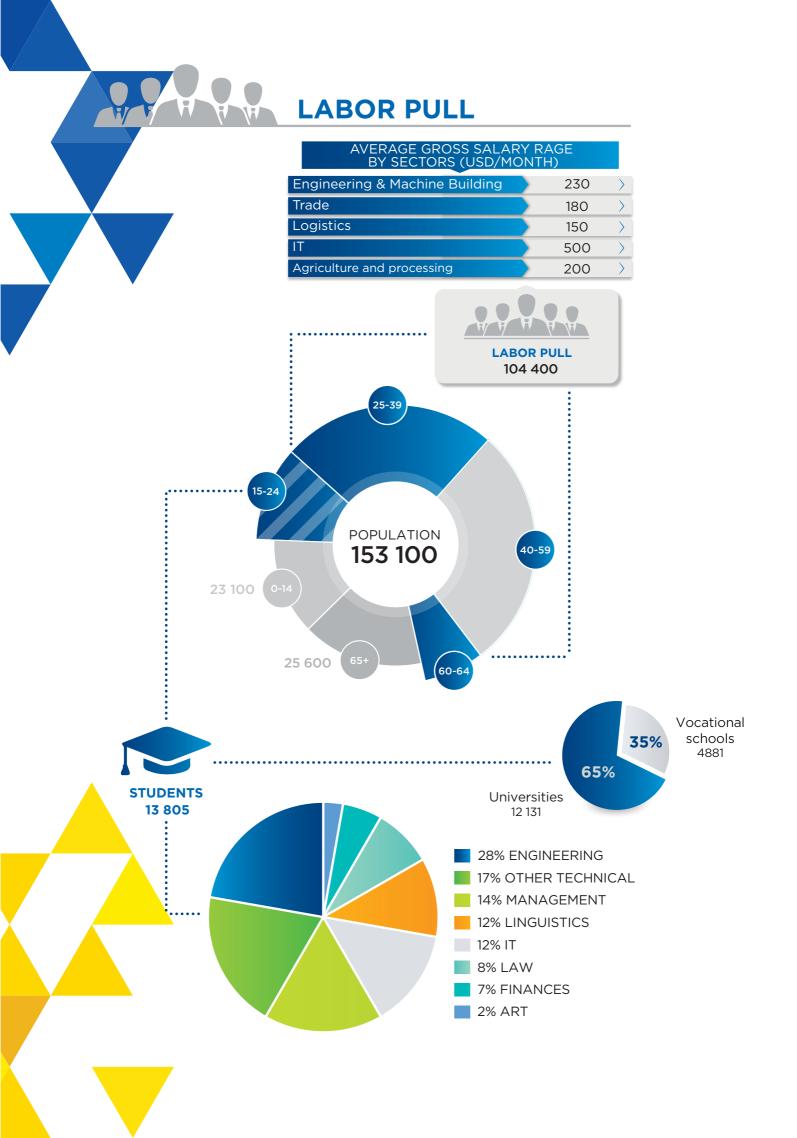

# **INVEST IN MELITOPOL**

Students: Industrial enterprises: 13 986 15

LOGISTIC HUB

**CITY RATINGS** 

Melitopol entered the TOP 10 small European cities of the future 2018/19 in the international ranking of the magazine fDi Intelligence, part of the Financial Times in the category «Foreign direct investment Strategy (subcategory «Cost effectiveness»), took the 6th place.