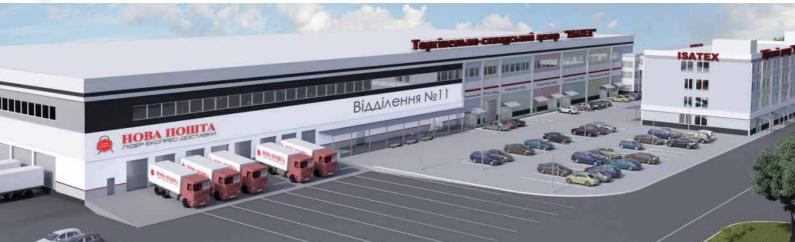

#### PROSPECTIVE DEVELOPMENT:

- IT center
- Exhibition Centre «Melitopol-Expo»
- Certification Bureau of agricultural products
- Support Center for local SMEs
- Recreation areas, food areas and parking lots
- A public transport route to the IP
- A retail network

#### сьогодні -

- Agricultural Cluster (processing and storage of agro products)
- «Nova Poshta» logistic terminal
- Metalworking enterprises
- Grain processing
- Agro-machinery production
- Sunflower oil filling line
- Warehouses
- Offices