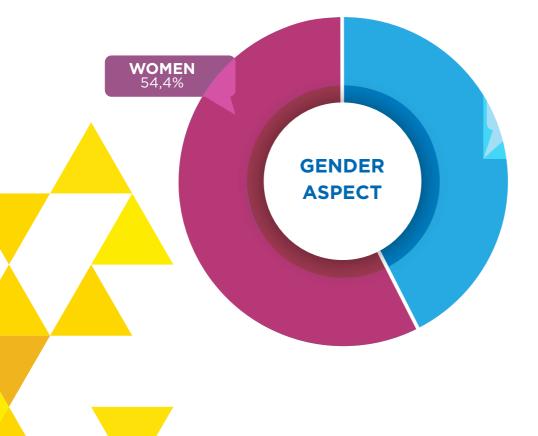

e rating of the sample city, which is 64%;

- in the field of international cooperation is 100%, which is significantly higher than the sample city, which is 72%;

- the level of hospitality is 70%, significantly above the level of the city-sample - 55%;

- in the field of management is 50%, which is higher than the baseline - 34%.

\*\*The index of interculture is determined every three years among the cities participating in the Intercultural Cities Program of the Council of Europe . The program experts conduct analytical evaluations of policies, management and practices.

Read more: https://www.coe.int/en/web/interculturalcities/about-the-index









- The number of pumping stations of water supply 6
- The sewage treatment plants 2

The sewage pumping plants - 10

# SOCIAL ASPECT







LOCAL TAXES

#### RATES OF LOCAL TAXES

| THE TYPE OF TAX                                           | THE RATE OF TAX                         |
|-----------------------------------------------------------|-----------------------------------------|
| Tax on real estate other than land                        | USD/m <sup>2</sup>                      |
| The center of the city                                    | 1,08                                    |
| Other territory of the city                               | 0,93 >                                  |
| The financial service buildings<br>(any part of the city) | 2,32                                    |
| Local land tax                                            | % from the normative-monetary valuation |
| land industry