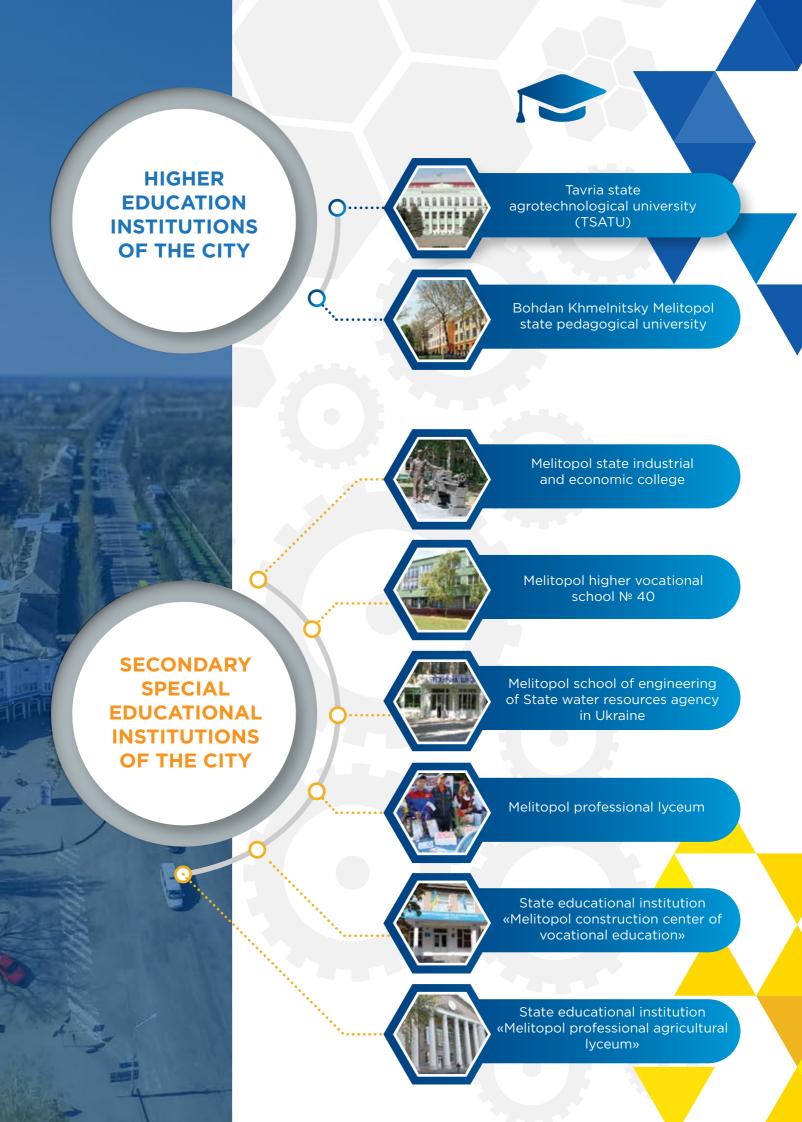

m



# **BASIC DATA OF MELITOPOL**

Administrative unit

Area, km<sup>2</sup>

Area as % of the total area of the country

Postal codes

Telephone Code

Altitude above sea level, m

Water bodies The year of city founding

The name of the city

#### City day

The municipal property of **355** street and road networks, km

The apartment blocks of communal property

508

#### MELITOPOL ON THE MAP OF UKRAINE



Melitopol

49,66

0,008

38

72300-324

+380-619(2)

the Molochna river 1784

The Greek words «melitas» and «polis» which means «honey city»

Last Sunday of September



6ST PLACE TOP-10 EUROPIAN

CITIES OF THE FUTURE 2018/2019 COST EFFECTIVENESS



**CREDIT-RATING** 

RATED uaBBB



# **INVEST IN MELITOPOL**









Students: Industrial enterprises: 13 986 15









LOGISTIC HUB





**CITY RATINGS** 

Melitopol entered the TOP 10 small European cities of the future 2018/19 in the international ranking of the magazine fDi Intelligence, part of the Financial Times in the category «Foreign direct investment Strategy (subcategory «Cost effectiveness»), took the 6th place.



In 2016, Melitopol showed the total index of the intercultural city\* – 69%, resulting in the 18th position.

In some positions the city even ahead of the leaders of the rating:

- in the field of obligations 97%, which exceeds the rating of the sample city, which is 71%;
- in the field of education 100%, while the sample city is 66%;
- *in terms of neighborhood policy 67%, which is slightly higher than the sample city (63%);*

<mark>, in the</mark> sphere of cultural and social life -100%, which is