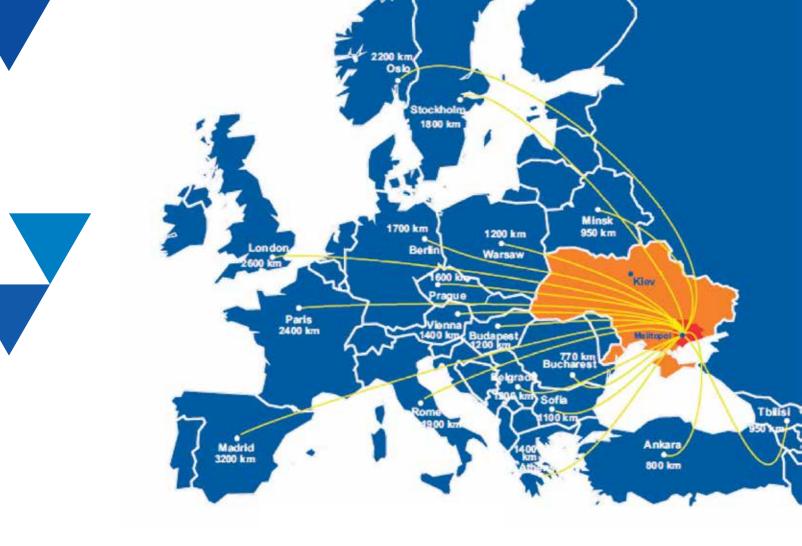

#### MELITOPOL ON THE MAP OF UKRAINE

Melitopol

49,66

0,008

38

72300-324

+380-619(2)

the Molochna river 1784