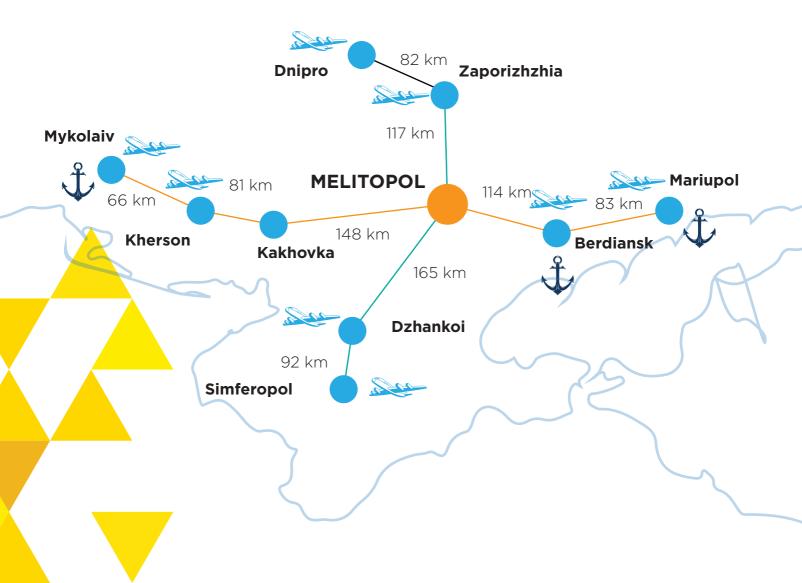

#### **TRANSPORT INFRASTRUCTURE**

The north side of the IP is located frontally on the state significance road M-14 (Odessa, Melitopol, Novoazovsk). A traffic intersection and access to the road M-18 is 1.5 km far from the IP area.

The roads are in a satisfactory condition. Over the entire length, there are no restrictions on vehicle size and loads.

The railway station "Melitopol" is 4 km far from the IP. If required, a cargo handling area can be constructed there.