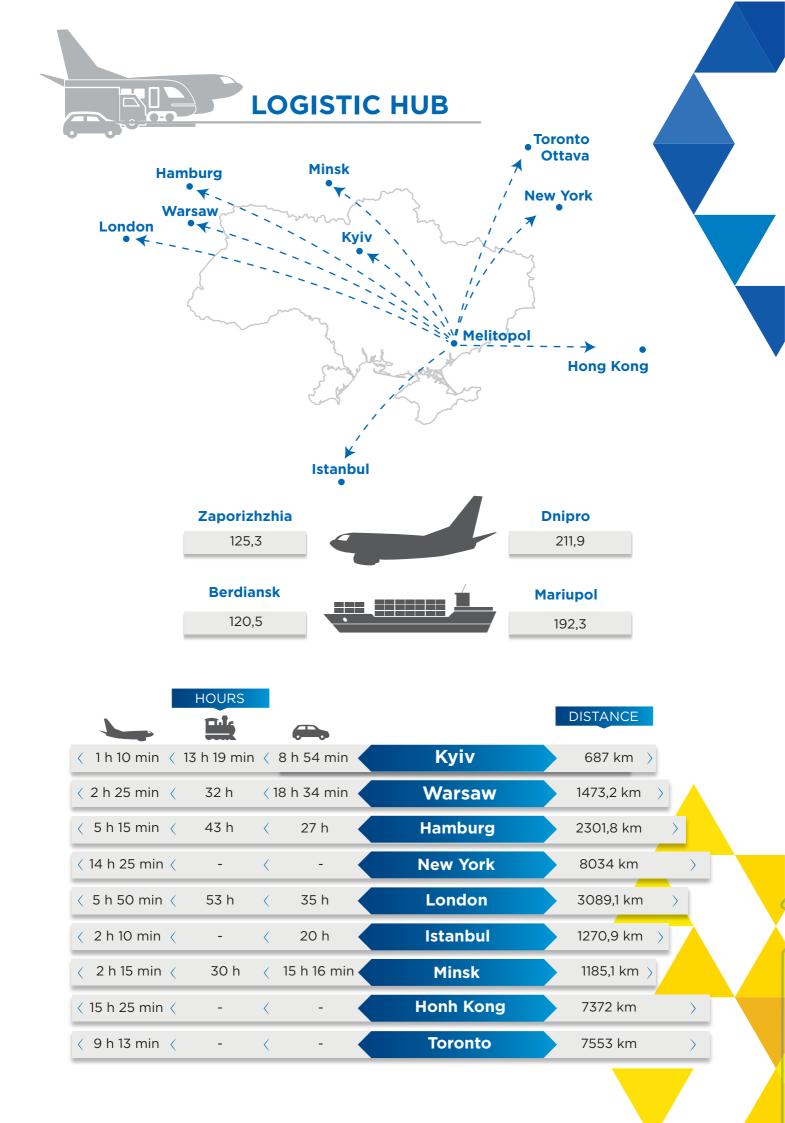

which is much higher than the result of the sample city (75%);

- in the sphere of public space of the company is 86%, which is higher than the rating of the sample city, which is 64%;

- in the field of international cooperation is 100%, which is significantly higher than the sample city, which is 72%;

- the level of hospitality is 70%, significantly above the level of the city-sample - 55%;

- in the field of management is 50%, which is higher than the baseline - 34%.

\*\*The index of interculture is determined every three years among the cities participating in the Intercultural Cities Program of the Council of Europe . The program experts conduct analytical evaluations of policies, management and practices.

Read more: https://www.coe.int/en/web/interculturalcities/about-the-index









- The number of pumping stations of water supply 6
- The sewage treatment plants 2

The sewage pumping plants - 10

# SOCIAL ASPECT







LOCAL TAXES

#### RATES OF LOCAL TAXES

| THE TYPE OF TAX                                           | THE RATE OF TAX                         |
|-----------------------------------------------------------|-----------------------------------------|
| Tax on real estate other than land                        | USD/m <sup>2</sup>                      |
| The center of the city                                    | 1,08                                    |
| Other territory of the city                               | 0,93 >                                  |
| The financial service buildings<br>(any part of the city) | 2,32