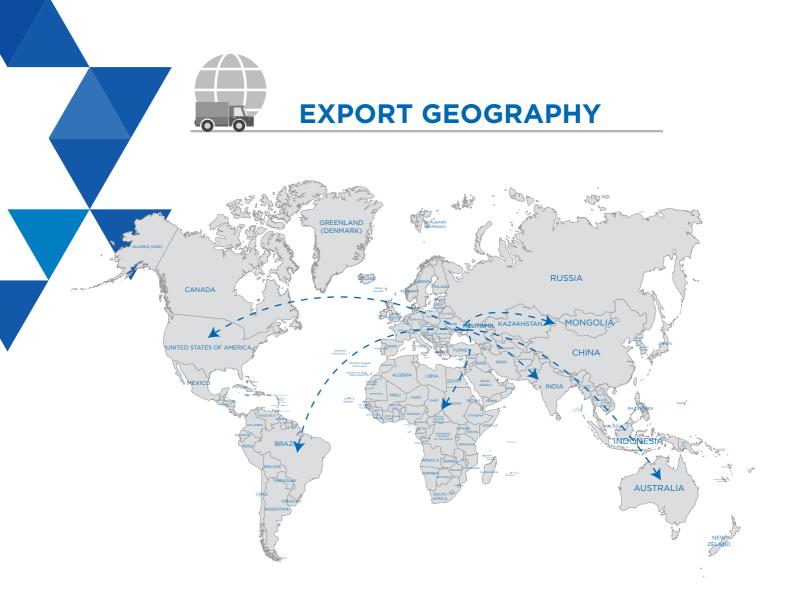

## **GEOGRAPHICAL STRUCTURE OF EXPORTS \ IMPORT**

The volume of sales of industrial enterprises of Melitopol in 2018 amounted to 4277.8 million UAH, the increase to the previous year amounted to 265.6 million UAH or 6.6%.