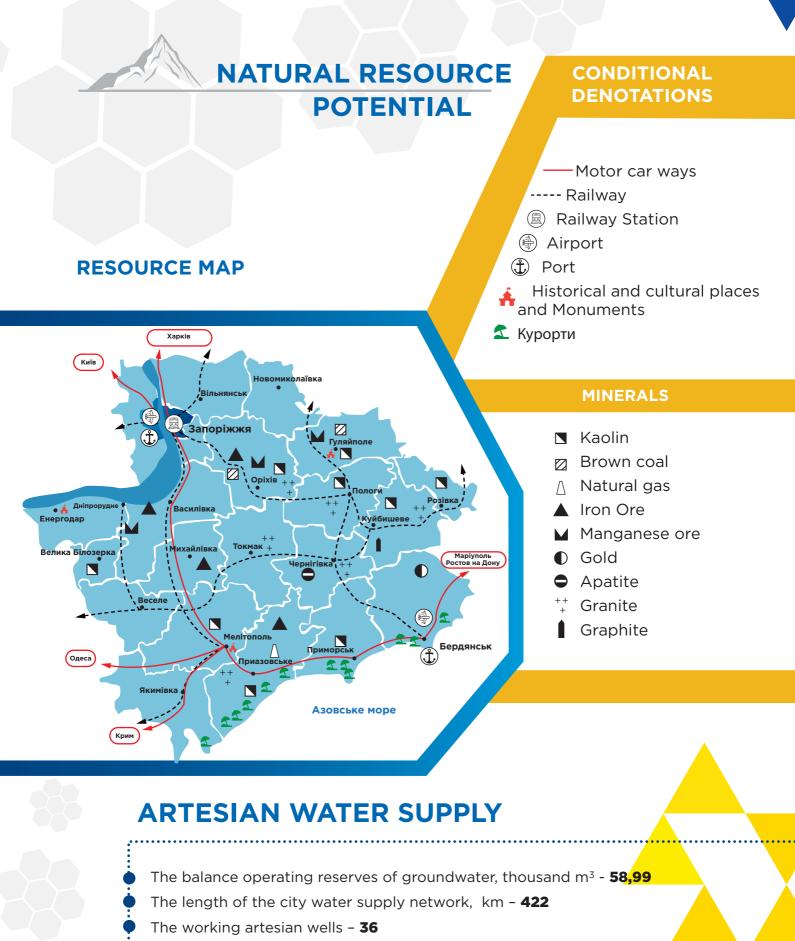

Read more: https://www.coe.int/en/web/interculturalcities/about-the-index

- The number of pumping stations of water supply 6
- The sewage treatment plants 2

The sewage pumping plants - 10