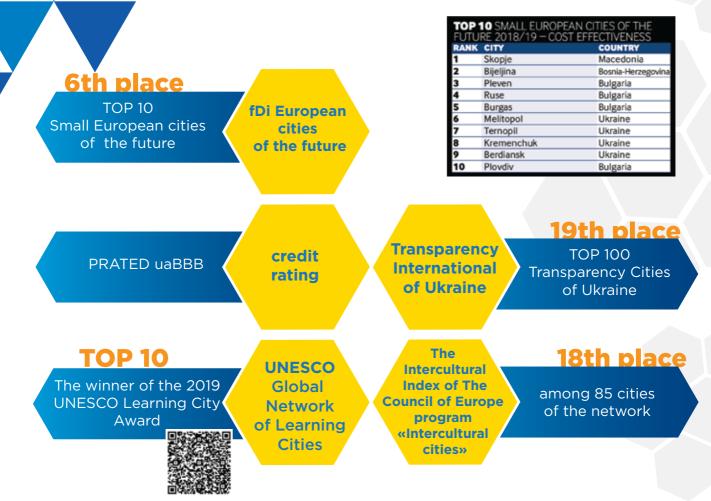

The Greek words «melitas» and «polis» which means «honey city»

Last Sunday of September

6ST PLACE TOP-10 EUROPIAN

CITIES OF THE FUTURE 2018/2019 COST EFFECTIVENESS

**CREDIT-RATING** 

RATED uaBBB

# **INVEST IN MELITOPOL**

Students: Industrial enterprises: 13 986 15

LOGISTIC HUB

**CITY RATINGS** 

Melitopol entered the TOP 10 small European cities of the future 2018/19 in the international ranking of the magazine fDi Intelligence, part of the Financial Times in the category «Foreign direct investment Strategy (subcategory «Cost effectiveness»), took the 6th place.

In 2016, Melitopol showed the total index of the intercultural city\* – 69%, resulting in the 18th position.

In some positions the city even ahead of the leaders of the rating:

- in the field of obligations 97%, which exceeds the rating of the sample city, which is 71%;
- in the field of education 100%, while the sample city is 66%;
- *in terms of neighborhood policy 67%, which is slightly higher than the sample city (63%);*