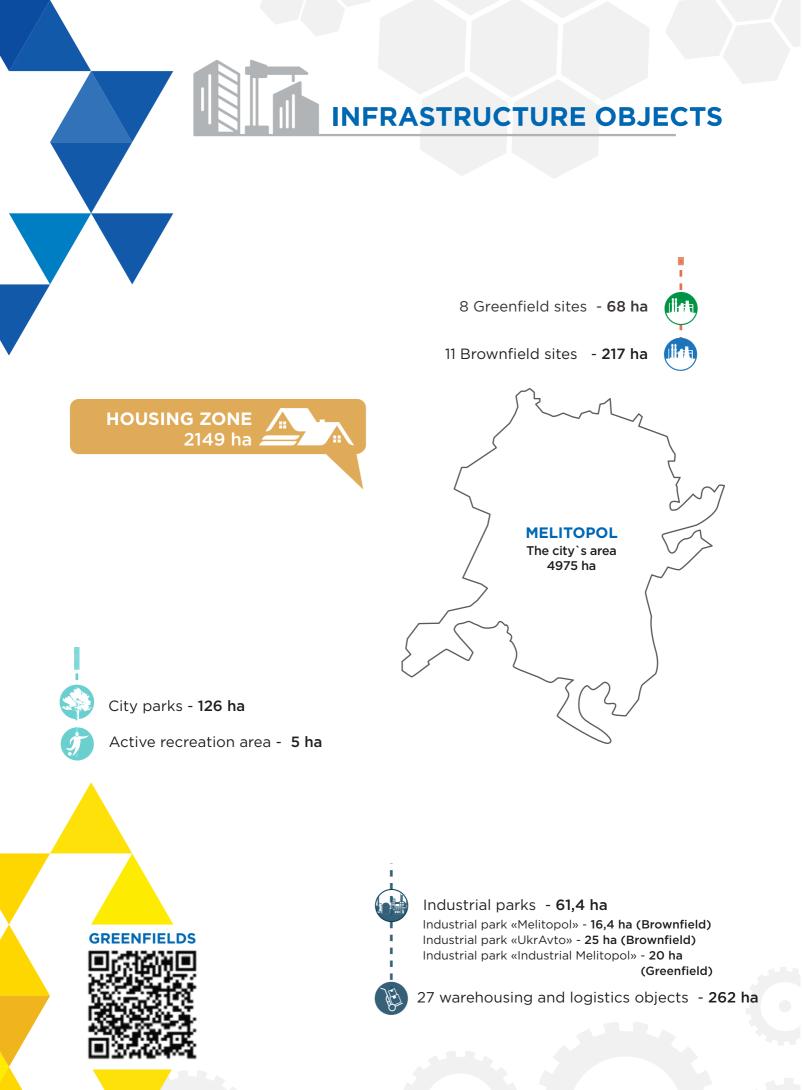

| 1,0-5,0 >                               |
| land transport                                            | 1,0-5,0                                 |
| land of communication                                     | 3,0 >                                   |
| energy land                                               | 1,0-3,0                                 |
| land for residential development                          | 0,05 >                                  |
| Single tax                                                | USD /month                              |
| Group I                                                   | 7,11 >                                  |
| Group II                                                  | 30,91 >                                 |





## **PRIORITY DIRECTION FOR INVESTMENT**





# INVESTMENT PROPOSALS

#### **INVESTMENT PROJECTS**

#### INDUSTRIAL PARK «MELITOPOL»

#### AIM OF CREATION:

Establishment of the industrial park (IP) in Melitopol means the creation of the territory with equipped infrastructure to accommodate new industrial facilities, IT, logistics and related services.

New enterprises, office and production facilities on a lease will bring revenues as well as will contribute to the economic growth, employment, increase competitiveness and boost investment activities in Melitopol.

## IS AT EX INVEST GROUP

# **THE PERIOD FOR WHICH THE INDUSTRIAL PARK IS CREATED:** 49 years

#### **LOCATION:**

According to the city Masterplan, the site for the IP is an industrial zone at the suburbs of Melitopol, Zapori