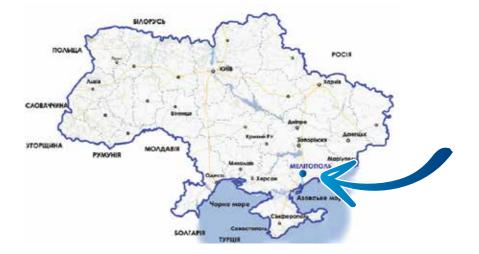

#### MELITOPOL ON THE MAP OF UKRAINE

Melitopol

49,66

0,008

38

72300-324

+380-619(2)

the Molochna river 1784