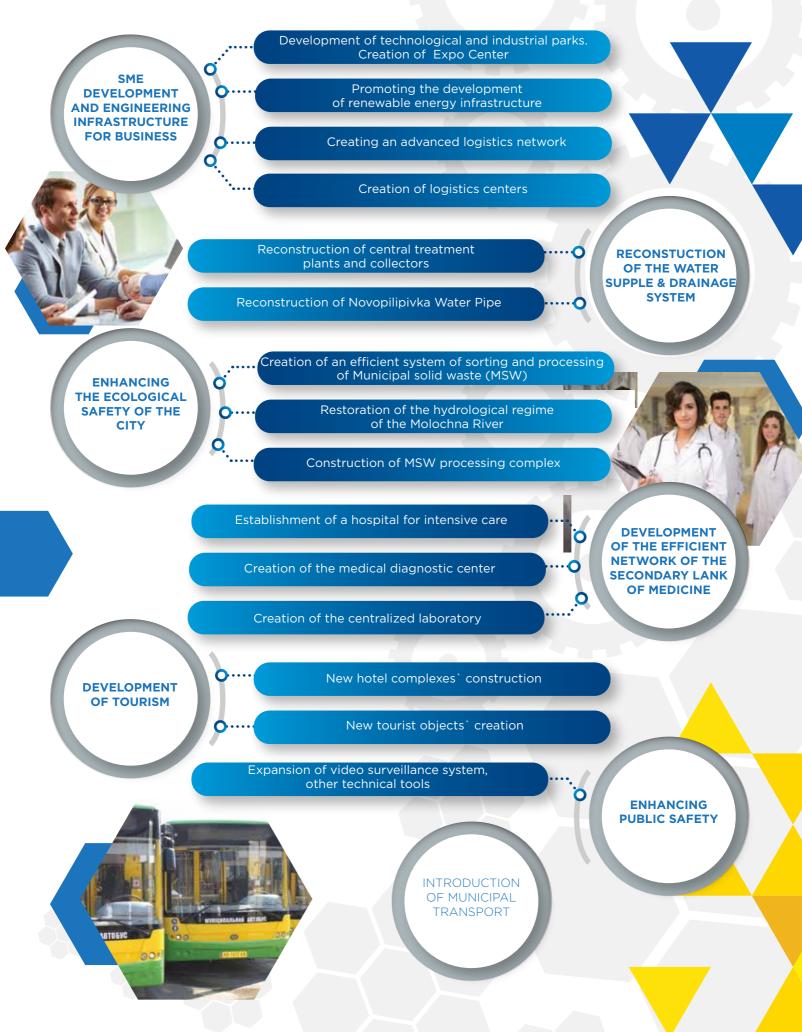

|
| land transport                                            | 1,0-5,0                                 |
| land of communication                                     | 3,0 >                                   |
| energy land                                               | 1,0-3,0                                 |
| land for residential development                          | 0,05 >                                  |
| Single tax                                                | USD /month                              |
| Group I                                                   | 7,11 >                                  |
| Group II                                                  | 30,91 >                                 |





## **PRIORITY DIRECTION FOR INVESTMENT**





# INVESTMENT PROPOSALS

#### **INVESTMENT PROJECTS**

#### INDUSTRIAL PARK «MELITOPOL»

#### AIM OF CREATION:

Establishment of the industrial park (IP) in Melitopol means the creation of the territory with equipped infrastructure to accommodate new industrial facilities, IT, logistics and related services.

New enterprises, office and production facilities on a lease will bring revenues as well as will contribute to the economic growth, employment, increase competitiveness and boost investment activities in Melitopol.

## IS AT EX INVEST GROUP

# **THE PERIOD FOR WHICH THE INDUSTRIAL PARK IS CREATED:** 49 years

#### **LOCATION:**

According to the city Masterplan, the site for the IP is an industrial zone at the suburbs of Melitopol, Zaporizhzhia region.

#### LAND LOT DESCRIPTION: