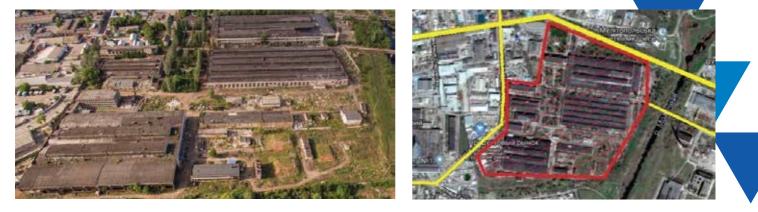

#### INDUSTRIAL PARK «MELITOPOL»

#### **LOCATION:**

According to the city Masterplan, the site for the IP is an industrial zone at the suburbs of Melitopol, Zaporizhzhia region.

#### LAND LOT DESCRIPTION:

The total area of the IP is 16,3 ha