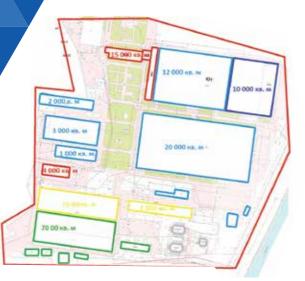

#### **INDUSTRIAL PARK PLAN:**

The IP will have five different zones with the total area of premises for rent is  $84000 \text{ m}^2$ .

Logistics - 9000 m<sup>2</sup>

Wholesale area of building materials - 10000 m<sup>2</sup>

Business, IT and cultural zones  $\,$  - 19 000  $m^2$ 