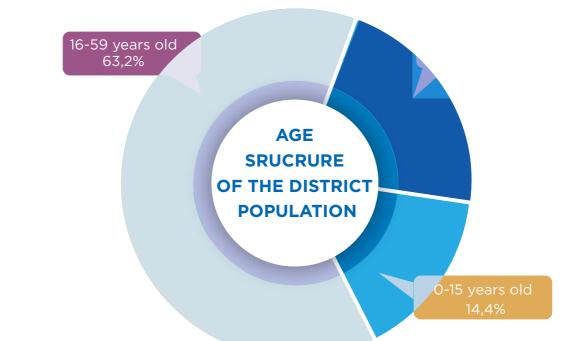

the rating of the sample city, which is 64%;

- in the field of international cooperation is 100%, which is significantly higher than the sample city, which is 72%;

- the level of hospitality is 70%, significantly above the level of the city-sample - 55%;

- in the field of management is 50%, which is higher than the baseline - 34%.

\*\*The index of interculture is determined every three years among the cities participating in the Intercultural Cities Program of the Council of Europe . The program experts conduct analytical evaluations of policies, management and practices.

Read more: https://www.coe.int/en/web/interculturalcities/about-the-index









- The number of pumping stations of water supply 6
- The sewage treatment plants 2

The sewage pumping plants - 10

# SOCIAL ASPECT







LOCAL TAXES

#### RATES OF LOCAL TAXES

| THE TYPE OF TAX                                           | THE RATE OF TAX                         |
|-----------------------------------------------------------|-----------------------------------------|
| Tax on real estate other than land                        | USD/m <sup>2</sup>                      |
| The center of the city                                    | 1,08                                    |
| Other territory of the city                               | 0,93 >                                  |
| The financial service buildings<br>(any part of the city) | 2,32                                    |
| Local land tax                                            | % from the normative-monetary valuation |
| land industry